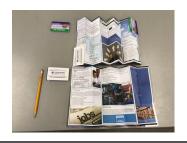

Find resources and learn more at: seniors.westchesterlibraries.org/visionlabs

WELCOME BACK BROCHURE & LIBRARY CARD HOLDER People returning to Westchester County after incarceration may need some extra help getting back on their feet, and who better to help than their local library! This brochure is intended for reentry service providers. The brochure describes library services and includes a card that can be activated by the provider.