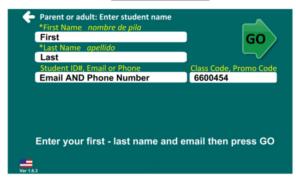

### Step 3: Enter your Last Name, First Name, email AND phone number, and the Class Code

Press 'GO' and WRITE DOWN the User Name and Password - YOU CANNOT CHANGE THESE LATER

Step 4: Launch your selected course or placement test, and get started