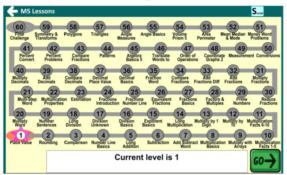

#### Step 2: Launch the app, click 'Get Started', and choose Math or English

· You can pick a grade level, take a placement test, or start from the beginning