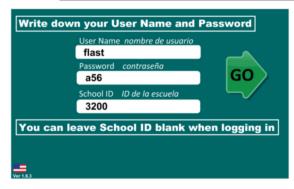

### Step 3: Enter your Last Name, First Name, email AND phone number, and the Class Code

Press 'GO' and WRITE DOWN the User Name and Password - YOU CANNOT CHANGE THESE LATER

Step 4: Launch your selected course or placement test, and get started